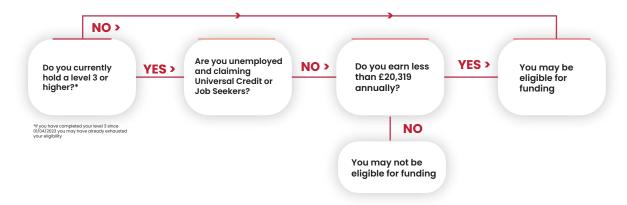

### **ELIGIBILITY FOR**

### **Level 3 Non-Dev Funding**

Our courses are funded by the government, through the Adult Education Budget (AEB). To be eligible, you will need to be: