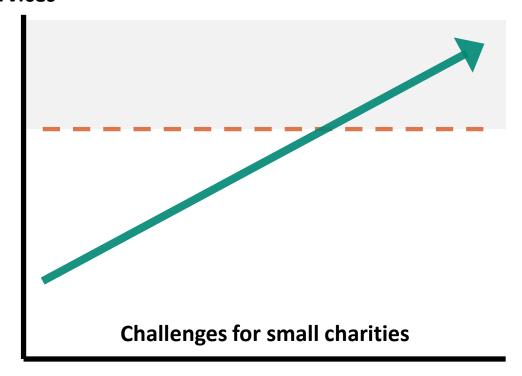

#### Under pressure and underfunded

- Demand for services is going up
- Issues people face are getting more complex
- Yet, there is less money in the public sector
- Essential services best provided at community level
- Community led organisations lack income diversification
- Commissioning favours larger organisations

#### Demand for services