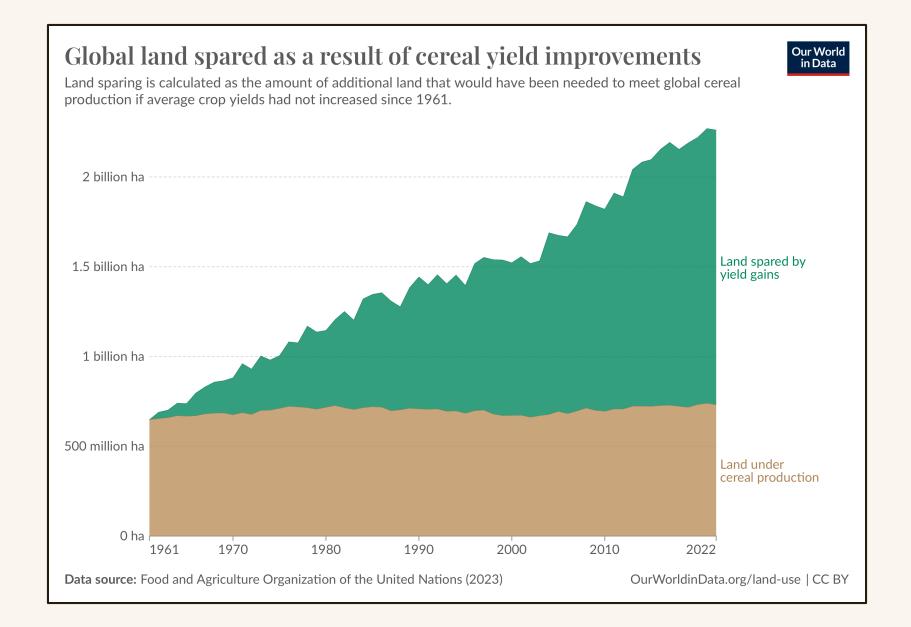

#### Sowing ideas, cultivating solutions

- **1. Regenerative Agriculture**
- 2. Climate Resilient Crops
- **3. Digital Agriculture**
- 4. Alternative Agricultural

**Production Systems** 

**Centre for Sustainable Agricultural Systems** 