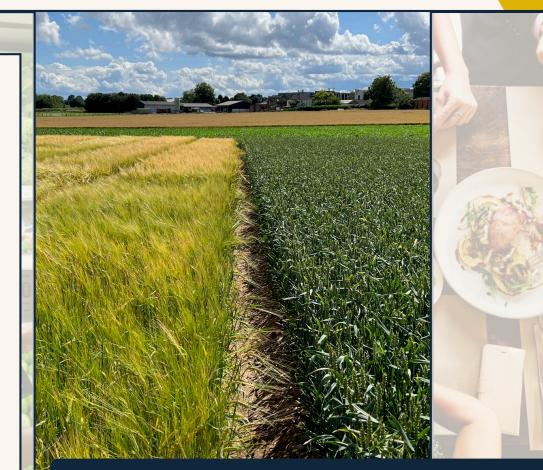

### Sustainable and resilient food systems

Making our food systems less fragile