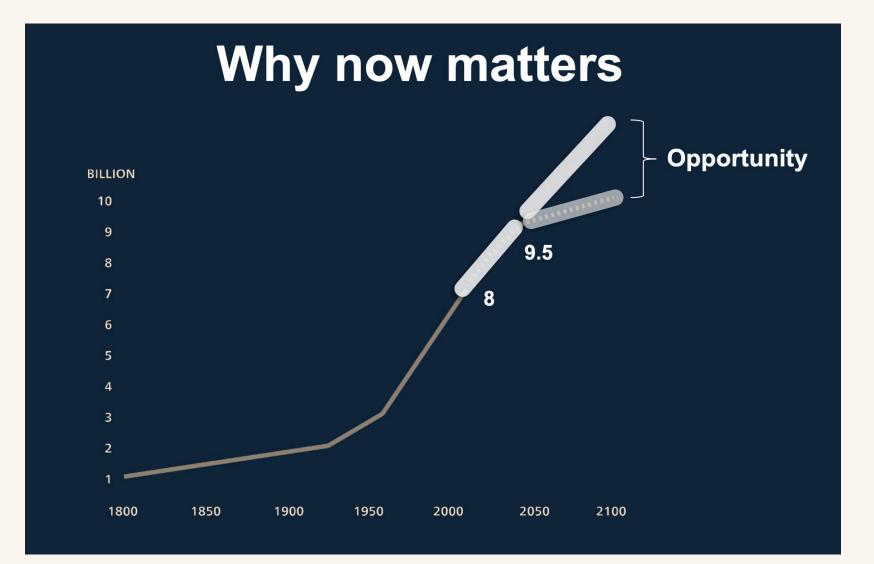

### Sustainable and resilient food systems

Making our food systems less fragile