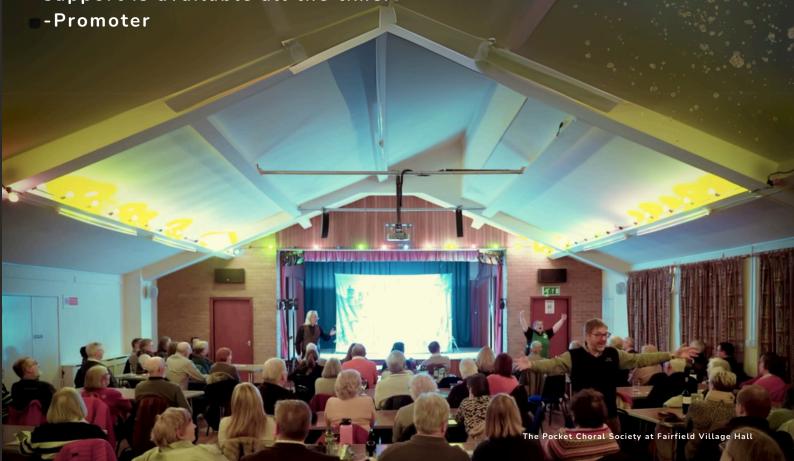

"Live & Local brings things to our community that we would never normally get a chance to see." - Promoter

We pull together a fabulous menu of tried and tested professional music, theatre, dance, spoken word and family shows for you to choose from. In some areas, we also offer outdoor entertainers and a film scheme.

Our promoters put on shows in a wide range of venues including village halls, community centres, libraries, churches and pubs.

To find out more and for an informal chat, please get in touch: